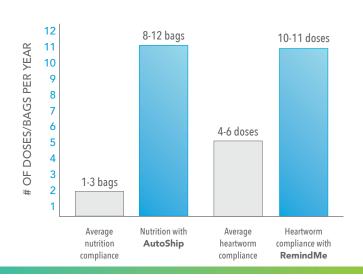

### Improve Compliance

Clients adhere to therapies up to 5x more often when using AutoShip and the RemindMe<sup>SM</sup> single-dose parasiticide program.

\*U.S. Pet Market Outlook 2019-2020 †Packaged Facts 2016 National Pet Owner Survey <sup>‡</sup>Brakke Consulting